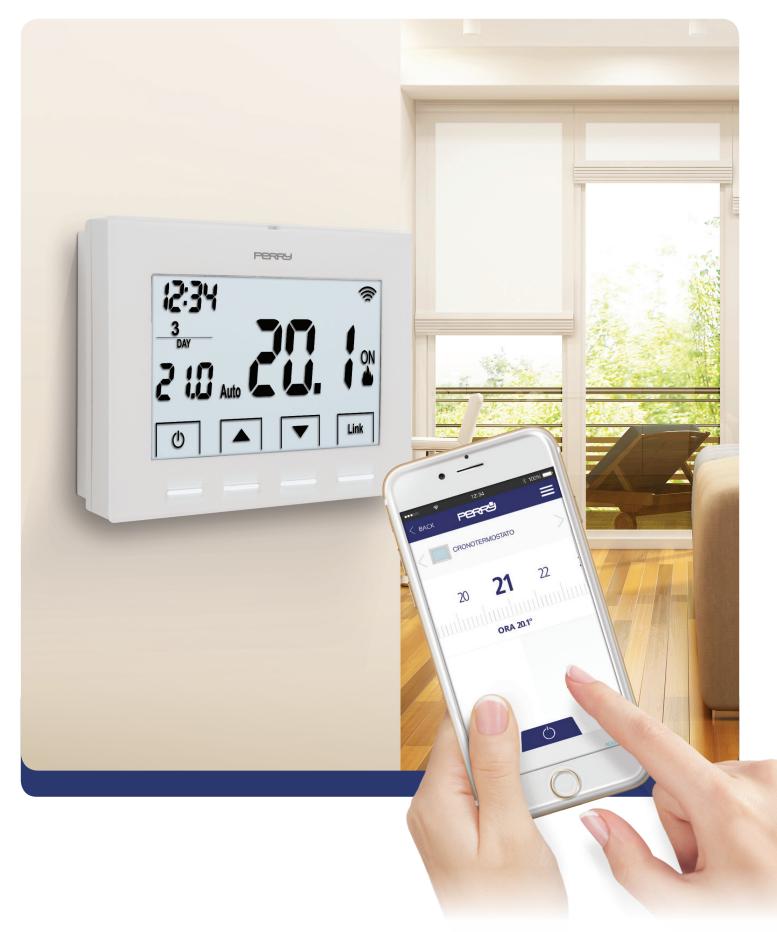

## **VVI-FI** CHRONOTHERMOSTAT PERRU

Perry's chronothermostats and thermostats range is expanded with the new smartphone chronothermostat.

**Simple to use:** the system, always connected to Internet through the Smartbox, can be viewed and programmed by smartphone, tablet or PC.

Link

The ready-to-use solution to adjust the temperatures of your home directly from your smartphone.
The kit includes the 1TX CR028WIFI chronothermostat and the Smartbox 1TX RX01WIFI.