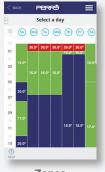

f operation when a temperature variation of 2 ° C is detected in X minutes, then controlling the stability of the environment in order to restart the system.





#### **GEOLOCATION**

The Wi-Fi chronothermostat adjusts the temperature intelligently by lowering it by



an adjustable X ° C, depending on the distance (up to a maximum of 5 ° C) when leaving the house and raising up when returning.



Wi-Fi chronothermostat configuration does not require complex operations, just an Ethernet cable!



### \*EXPANDABLE (up to 30 devices):

- It is possible to divide the real estate unit into multiple thermal zones by adding additional chronothermostats for valve control on the distribution manifold.
- You can add energy meters (optional).





Zone display

# 17 **18** 19

Single zone control



Zones programming

#### **TOTAL CONTROL**

Through APP, it is possible to control and configure completely the system.



**User Identification** 

**FLEXIBLE** Suitable for any type of installation and requirement



Setup



Controlled plant choices

#### **EASY**

Integrated Application Guide in APP









Programming menu, instruction manual



#### FULL GLAZED SURFACE EFFECT

The special plastic finishing makes possible a pleasing "glass" effect.



#### LED BACKLIT SCREEN

The 4.3 "LCD display is optimized for displaying and reading information even thanks to the white backlit.



#### TEMPERATURE MONITORING



Real-time monitoring and programming, of multiple homes, is possible both from APP for iOS and Android, and from the portal **www.perryhome.it** 













1TX CR028WIF