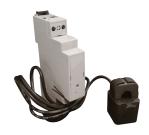

#### **1TX ME01WIFI**

#### Power meter

- Measures and collects datas on electricity consumption in real time
- 1 DIN module

| Power supply:      | 200-260V, 50 Hz |
|--------------------|-----------------|
| Consumption:       | 0.65-0.9 W      |
| Indications by LED |                 |
| Transmission:      | 868 MHz RF      |
| PCB antenna:       | build-in        |