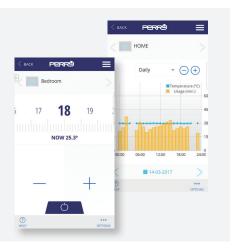

Zone display

# 17 **18** 19

Single zone control

Zones programming

#### **TOTAL CONTROL**

Through APP, it is possible to control and configure completely the system.

**User Identification** 

**FLEXIBLE** Suitable for any type of installation and requirement

Setup

Controlled plant choices

#### TEMPERATURE MONITORING

Real-time monitoring and programming, of multiple homes, is possible both from APP for iOS and Android, and from the portal **www.perryhome.it** 

1TX CR028WIFI optimises home energy consumption