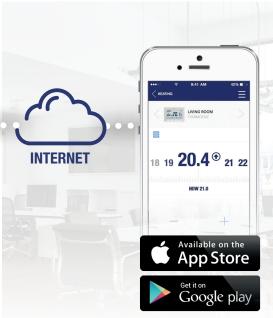

#### TEMPERATURE MONITORING

Real-time monitoring and programming, of multiple homes, is possible both from APP for iOS and Android, and from the portal **www.perryhome.it** 

1TX CR028WIFI optimises home energy consumption