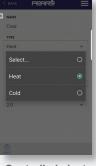

#### **TOTAL CONTROL**

Through APP, it is possible to control and configure completely the system.

**User Identification** 

**FLEXIBLE** Suitable for any type of installation and requirement

Setup

Controlled plant choices

#### **EASY**

Integrated Application Guide in APP

Programming menu, instruction manual