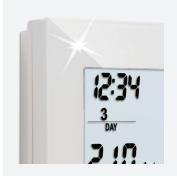

#### FULL GLAZED SURFACE EFFECT

The special plastic finishing makes possible a pleasing "glass" effect.

#### LED BACKLIT SCREEN

The 4.3 "LCD display is optimized for displaying and reading information even thanks to the white backlit.