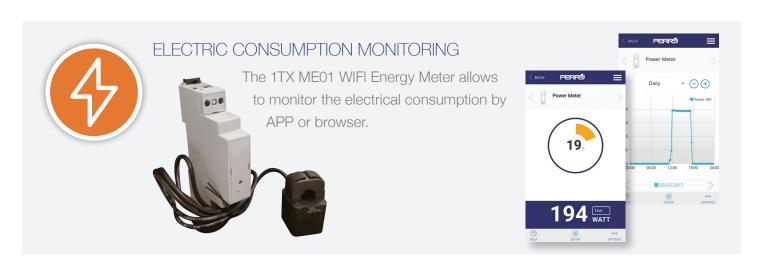

#### **1TX ME01WIFI**

#### Power meter

- Measures and collects datas on electricity consumption in real time
- 1 DIN module

| Power supply:      | 200-260V, 50 Hz |
|--------------------|-----------------|
| Consumption:       | 0.65-0.9 W      |
| Indications by LED |                 |
| Transmission:      | 868 MHz RF      |
| PCB antenna:       | build-in        |