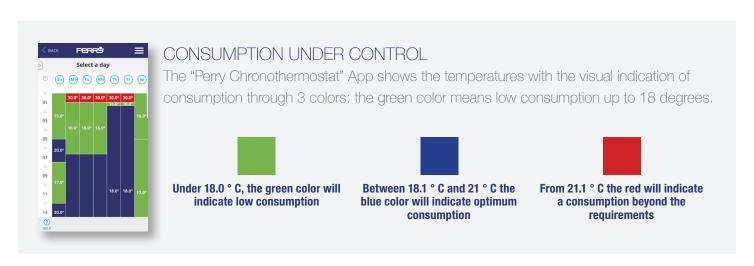

ingle zone control



Zones programming

#### **TOTAL CONTROL**

Through APP, it is possible to control and configure completely the system.



**User Identification** 

**FLEXIBLE** Suitable for any type of installation and requirement



Setup



Controlled plant choices

#### **EASY**

Integrated Application Guide in APP









Programming menu, instruction manual



#### FULL GLAZED SURFACE EFFECT

The special plastic finishing makes possible a pleasing "glass" effect.



#### LED BACKLIT SCREEN

The 4.3 "LCD display is optimized for displaying and reading information even thanks to the white backlit.



#### TEMPERATURE MONITORING



Real-time monitoring and programming, of multiple homes, is possible both from APP for iOS and Android, and from the portal **www.perryhome.it** 













1TX CR028WIFI optimises home energy consumption





#### **1TX CR028WIFI**

#### Wi-Fi Chronothermostat

- Wireless connection to Smartbox
- Equipped with backlit LCD with "White-LED" technology
- Glazed effect surface finishing for a modern design
- Easily programmable through the APP available for both Android and iOS
- Weekly programming
- 3V battery power
- · Connects directly to the boiler

| ,                                               |                          |  |
|-------------------------------------------------|--------------------------|--|
| Power supply:                                   | 3V-2x1.5V AA (alkaline)  |  |
| Operation:                                      | ON / OFF                 |  |
|                                                 | or proportio