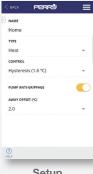

#### **TOTAL CONTROL**

Through APP, it is possible to control and configure completely the system.

**User Identification** 

**FLEXIBLE** Suitable for any type of installation and requirement

Setup

Controlled plant choices

| ,                                               |                          |  |
|-------------------------------------------------|--------------------------|--|
| Power supply:                                   | 3V-2x1.5V AA (alkaline)  |  |
| Operation:                                      | ON / OFF                 |  |
|                                                 | or proportional mode     |  |
| Differential:                                   | adjustable               |  |
|                                                 | 0.2-0.4-0.8-1,6°C        |  |
|                                                 | with ON / OFF operation  |  |
| Control time                                    | 10/15/20/25 minutes with |  |
|                                                 | proportional mode        |  |
| Temperature levels:                             | up to 10 levels          |  |
|                                                 | of temperature per day   |  |
| Temperature:                                    | adjustable accuracy      |  |
|                                                 | of 0.5 ° C               |  |
| Command:                                        | summer / winter          |  |
| Minimum programming time of 1 minute            |                          |  |
| Transmission:                                   | 868 MHz RF               |  |
| PCB antenna:                                    | build-in                 |  |
| Programmable event                              | s up to 10 per day       |  |
| AWAY function with temperature reduction from 0 |                          |  |
| to 5°C compared to programmed temperature       |                          |  |
|                                                 | ·                        |  |