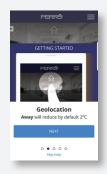

Advanced features:

- **Geolocation:** allows to reduce the programmed temperature leaving home.
- Energy consumption reading: the energy meter transmits energy consumption in real time.
- Versatile: works with any kind of system (floor, radiator or fan coil) with ON / OFF or proportional mode.
- **Opening windows:** automatic suspension of operation when a temperature variation of 2 ° C is detected in X minutes, then controlling the stability of the environment in order to restart the system.

#### **GEOLOCATION**

The Wi-Fi chronothermostat adjusts the temperature intelligently by lowering it by

an adjustable X ° C, depending on the distance (up to a maximum of 5 ° C) when leaving the house and raising up when returning.