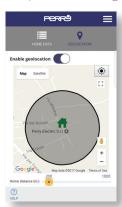

Advanced features:

- **Geolocation:** allows to reduce the programmed temperature leaving home.
- Energy consumption reading: the energy meter transmits energy consumption in real time.
- Versatile: works with any kind of system (floor, radiator or fan coil) with ON / OFF or proportional mode.
- **Opening windows:** automatic suspension of operation when a temperature variation of 2 ° C is detected in X minutes, then controlling the stability of the environment in order to restart the system.

#### **GEOLOCATION**

The Wi-Fi chronothermostat adjusts the temperature intelligently by lowering it by

an adjustable X ° C, depending on the distance (up to a maximum of 5 ° C) when leaving the house and raising up when returning.