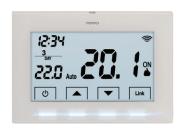

#### **1TX CR028WIFI**

#### Wi-Fi Chronothermostat

- Wireless connection to Smartbox
- Equipped with backlit LCD with "White-LED" technology
- Glazed effect surface finishing for a modern design
- Easily programmable through the APP available for both Android and iOS
- Weekly programming
- 3V battery power
- · Connects directly to the boiler

| ,                                               |                          |  |
|-------------------------------------------------|--------------------------|--|
| Power supply:                                   | 3V-2x1.5V AA (alkaline)  |  |
| Operation:                                      | ON / OFF                 |  |
|                                                 | or proportional mode     |  |
| Differential:                                   | adjustable               |  |
|                                                 | 0.2-0.4-0.8-1,6°C        |  |
|                                                 | with ON / OFF operation  |  |
| Control time                                    | 10/15/20/25 minutes with |  |
|                                                 | proportional mode        |  |
| Temperature levels:                             | up to 10 levels          |  |
|                                                 | of temperature per day   |  |
| Temperature:                                    | adjustable accuracy      |  |
|                                                 | of 0.5 ° C               |  |
| Command:                                        | summer / winter          |  |
| Minimum programming time of 1 minute            |                          |  |
| Transmission:                                   | 868 MHz RF               |  |
| PCB antenna:                                    | build-in                 |  |
| Programmable event                              | s up to 10 per day       |  |
| AWAY function with temperature reduction from 0 |                          |  |
| to 5°C compared to programmed temperature       |                          |  |
|                                                 | ·                        |  |

#### SPECIAL NOTES

Anti-limestone operation with pump control Low Battery signaling