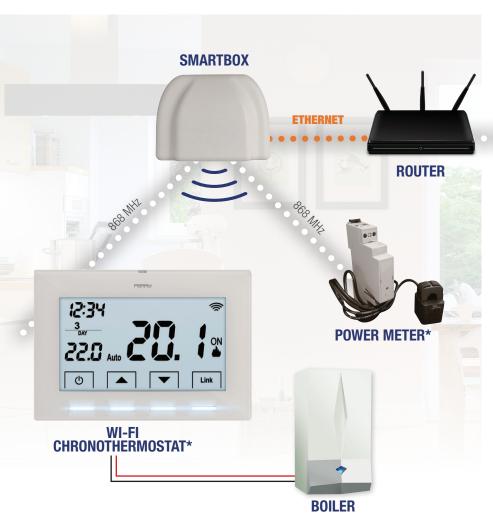

Wi-Fi chronothermostat configuration does not require complex operations, just an Ethernet cable!

### \*EXPANDABLE (up to 30 devices):

- It is possible to divide the real estate unit into multiple thermal zones by adding additional chronothermostats for valve control on the distribution manifold.
- You can add energy meters (optional).

#### Wi-Fi Chronothermostat

- Wireless connection to Smartbox
- Equipped with backlit LCD with "White-LED" technology
- Glazed effect surface finishing for a modern design
- Easily programmable through the APP available for both Android and iOS
- Weekly programming
- 3V battery power
- · Connects directly to the boiler

#### Smartbox

- Connected via Ethernet to the router
- No configuration required
- Does not require a computer
- Powered by a micro USB adapter
- Handles data collected from various connected devices
- Connected to cloud sends data, downloads weather information and messages
- Each home requires a Smartbox

#### Power meter

- Measures and collects datas on electricity consumption in real time
- 1 DIN module

| Power supply:      | 200-260V, 50 Hz |
|--------------------|-----------------|
| Consumption:       | 0.65-0.9 W      |
| Indications by LED |                 |
| Transmission:      | 868 MHz RF      |
| PCB antenna:       | build-in        |

Link

The ready-to-use solution to adjust the temperatures of your home directly from your smartphone.
The kit includes the 1TX CR028WIFI chronothermostat and the Smartbox 1TX RX01WIFI.