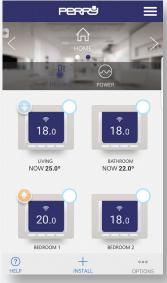

#### **TOTAL CONTROL**

Through APP, it is possible to control and configure completely the system.

**User Identification** 

**FLEXIBLE** Suitable for any type of installation and requirement

Setup

Controlled plant choices

#### TEMPERATURE MONITORING

Real-time monitoring and programming, of multiple homes, is possible both from APP for iOS and Android, and from the portal **www.perryhome.it** 

1TX CR028WIFI optimises home energy consumption