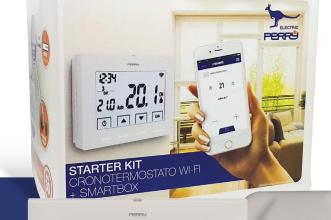

Link

The ready-to-use solution to adjust the temperatures of your home directly from your smartphone.
The kit includes the 1TX CR028WIFI chronothermostat and the Smartbox 1TX RX01WIFI.